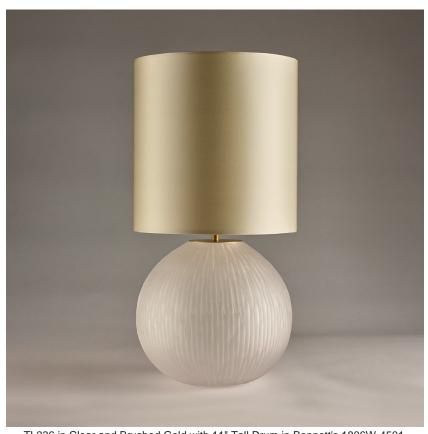

# **TL236**

Collection Name **HALCYON COLLECTION** 

The Giant Bald Cypress tree is of stalwart stature, rooted deep in the mangrove and keeping watch over an oasis of tranquility and stillness. The Cypress trees rotund form and complex root structure is emulated in our Cypress table lamp; an understated spherical piece with hand-carved glass furrows, acid dipped for an enchanting frosted look.

# Compatible with

Express

Yacht Club

TL236 in Clear and Brushed Gold with 11" Tall Drum in Bennett's 1806W-4501 Platinum