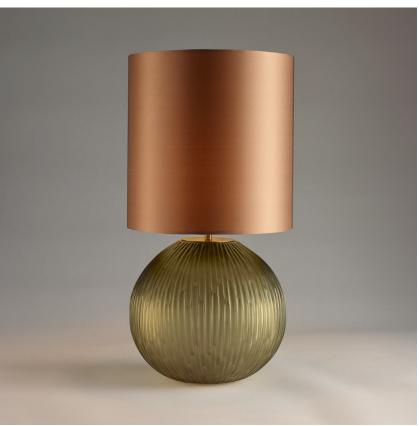

#### **TL236E**

**Collection Name** HALCYON COLLECTION

The Giant Bald Cypress tree is of stalwart stature, rooted deep in the mangrove and keeping watch over an oasis of tranquility and stillness. The Cypress trees rotund form and complex root structure is emulated in our Cypress table lamp; an understated spherical piece with hand-carved glass furrows, acid dipped for an enchanting frosted look.

Compatible with

TL236 in Bronze and Brushed Bronze with 11" Tall Drum in Bennett's 1806W-326 Nutmeg