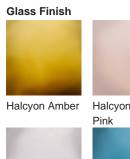

### Available Finishes

Halcyon Bronze

Neck and Bulb Holder

Brushed

Bronze

**Brushed Nickel** 

Brushed Gold

Recommended Shade(s) (OPTIONAL)

Halcyon Ocean Blue

Silk Flex

Halcyon Clear

Cream

Silver

One size only TL236, Height: 31 cm (12.2") Diameter: 27 cm (10.63") Bulbs: 1 × 40W E26 Net Weight: 4 kg / 9 lb Cable Exit: Bottom

Dimensions are measured from the base of the lamp to the middle of the bulb holder and are excluding shade The overall height with a 11" tall drum shade 55cm - 21.5"