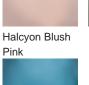

Halcyon Ocean Blue

Silk Flex

Halcyon Clear

Cream

Silver

One size only TL236, Height: 31 cm (12.2") Diameter: 27 cm (10.63") Bulbs: 1 × 40W E26 Net Weight: 4 kg / 9 lb Cable Exit: Bottom

Dimensions are measured from the base of the lamp to the middle of the bulb holder and are excluding shade The overall height with a 11" tall drum shade 55cm - 21.5"