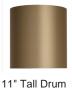

Compatible with

TL236 in Bronze and Brushed Bronze with 11" Tall Drum in Bennett's 1806W-326 Nutmeg

Halcyon Ocean Blue

Silk Flex

Halcyon Clear

Cream

Silver

One size only TL236, Height: 31 cm (12.2") Diameter: 27 cm (10.63") Bulbs: 1 × 40W E26 Net Weight: 4 kg / 9 lb Cable Exit: Bottom

Dimensions are measured from the base of the lamp to the middle of the bulb holder and are excluding shade The overall height with a 11" tall drum shade 55cm - 21.5"