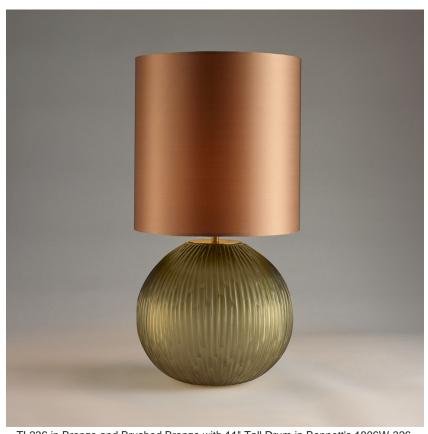

#### **TL236**

Collection Name **HALCYON COLLECTION** 

The Giant Bald Cypress tree is of stalwart stature, rooted deep in the mangrove and keeping watch over an oasis of tranquility and stillness. The Cypress trees rotund form and complex root structure is emulated in our Cypress table lamp; an understated spherical piece with hand-carved glass furrows, acid dipped for an enchanting frosted look.

#### Compatible with

Express

Yacht Club

TL236 in Bronze and Brushed Bronze with 11" Tall Drum in Bennett's 1806W-326 Nutmeg