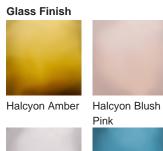

## Available Finishes

Halcyon Ocean Blue

Neck and Bulb Holder

Brushed Bronze

Halcyon Bronze

Brushed Gold **Brushed Nickel**  Recommended Shade(s) (OPTIONAL)

11" Tall Drum

Silk Flex

Halcyon Clear

Cream

Black Brown

Silver

One size only TL236, Height: 31 cm (12.2") Diameter: 27 cm (10.63") Bulbs: 1 × 40W E27 Net Weight: 4 kg / 9 lb Cable Exit: Bottom

Dimensions are measured from the base of the lamp to the middle of the bulb holder and are excluding shade The overall height with a 11" tall drum shade 55cm - 21.5"