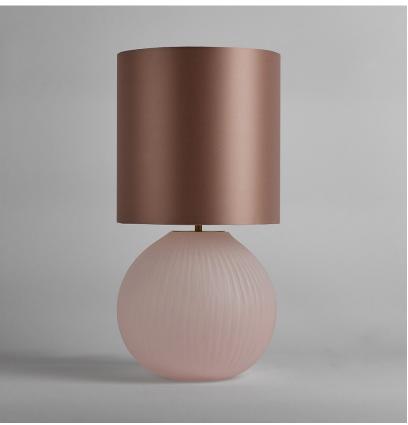

## TL236

**Collection Name** HALCYON COLLECTION

The Giant Bald Cypress tree is of stalwart stature, rooted deep in the mangrove and keeping watch over an oasis of tranquility and stillness. The Cypress trees rotund form and complex root structure is emulated in our Cypress table lamp; an understated spherical piece with hand-carved glass furrows, acid dipped for an enchanting frosted look.

Compatible with

TL236 in Blush Pink and Brushed Gold with 11" Tall Drum in Bennett's 1806W-22 India

Halcyon Clear

Cream

Black Brown

Silver

One size only TL236, Height: 31 cm (12.2") Diameter: 27 cm (10.63") Bulbs: 1 × 40W E27 Net Weight: 4 kg / 9 lb Cable Exit: Bottom

Dimensions are measured from the base of the lamp to the middle of the bulb holder and are excluding shade The overall height with a 11" tall drum shade 55cm - 21.5"