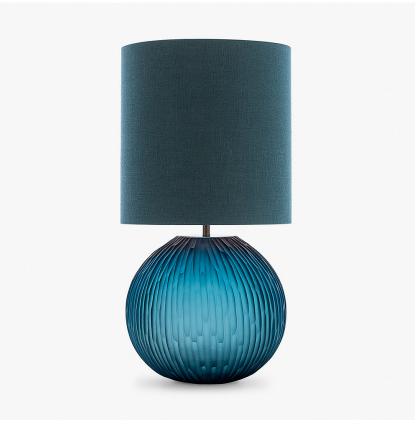

#### **TL236E**

Collection Name
HALCYON COLLECTION

The Giant Bald Cypress tree is of stalwart stature, rooted deep in the mangrove and keeping watch over an oasis of tranquility and stillness. The Cypress trees rotund form and complex root structure is emulated in our Cypress table lamp; an understated spherical piece with hand-carved glass furrows, acid dipped for an enchanting frosted look.

#### Compatible with

Express

TL236 in Ocean Blue Glass and Brushed Nickel with an 11" Tall Drum Shade in (COM) Kieffer Le Lin Fiordo 17205-20

#### **Available Sizes**

One size only

TL236, Height: 31 cm (12.2") Diameter: 27 cm (10.63") 1 × 40w E27

Max Watt and Lamps: 40w x 1 Net Weight: 4 kg / 9 lb

Dimensions are measured from the base of the lamp to the middle of the bulb holder and are excluding shade The overall height with a 11" tall drum shade 55cm - 21.5"