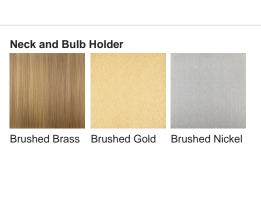

## **BELLA FIGURA**

### **Cypress Lamp**

#### **TL236E**

Collection Name
HALCYON COLLECTION

The Giant Bald Cypress tree is of stalwart stature, rooted deep in the mangrove and keeping watch over an oasis of tranquility and stillness. The Cypress trees rotund form and complex root structure is emulated in our Cypress table lamp; an understated spherical piece with hand-carved glass furrows, acid dipped for an enchanting frosted look.

#### Compatible with



Express



TL236 in Ocean Blue Glass and Brushed Nickel with an 11" Tall Drum Shade in (COM) Kieffer Le Lin Fiordo 17205-20

#### **Available Finishes**







# Silk Flex Choice

Black



#### **Available Sizes**

One size only

TL236, Height: 31 cm (12.2") Diameter: 27 cm (10.63") 1 × 40w E27

Max Watt and Lamps: 40w x 1 Net Weight: 4 kg / 9 lb

Dimensions are measured from the base of the lamp to the middle of the bulb holder and are excluding shade The overall height with a 11" tall drum shade 55cm - 21.5"

Finish note: As these glass lamps are handmade by our artisans in England, they may vary slightly from piece to piece in dimension and appearance