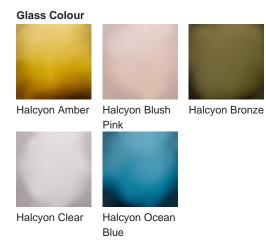

## **BELLA FIGURA**

### **Cypress Lamp**

#### **TL236E**

Collection Name
HALCYON COLLECTION

The Giant Bald Cypress tree is of stalwart stature, rooted deep in the mangrove and keeping watch over an oasis of tranquility and stillness. The Cypress trees rotund form and complex root structure is emulated in our Cypress table lamp; an understated spherical piece with hand-carved glass furrows, acid dipped for an enchanting frosted look.

#### Compatible with



Express



TL236 in Ocean Blue Glass and Brushed Nickel with an 11" Tall Drum Shade in (COM) Kieffer Le Lin Fiordo 17205-20

#### **Available Finishes**







# Silk Flex Choice

Black



#### **Available Sizes**

One size only

TL236, Height: 31 cm (12.2") Diameter: 27 cm (10.63") 1 × 40w E27

Max Watt and Lamps: 40w x 1 Net Weight: 4 kg / 9 lb

Dimensions are measured from the base of the lamp to the middle of the bulb holder and are excluding shade The overall height with a 11" tall drum shade 55cm - 21.5"

Finish note: As these glass lamps are handmade by our artisans in England, they may vary slightly from piece to piece in dimension and appearance