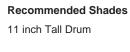

#### Compatible with

Express

TL236 in Ocean Blue Glass and Brushed Nickel with an 11" Tall Drum Shade in (COM) Kieffer Le Lin Fiordo 17205-20

#### **Available Sizes**

One size only

TL236, Height: 31 cm (12.2") Diameter: 27 cm (10.63") 1 × 40w E27

Max Watt and Lamps: 40w x 1 Net Weight: 4 kg / 9 lb

Dimensions are measured from the base of the lamp to the middle of the bulb holder and are excluding shade The overall height with a 11" tall drum shade 55cm - 21.5"