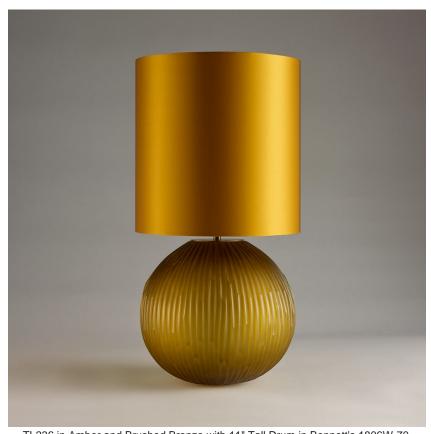

# **TL236**

Collection Name

#### **HALCYON COLLECTION**

The Giant Bald Cypress tree is of stalwart stature, rooted deep in the mangrove and keeping watch over an oasis of tranquility and stillness. The Cypress trees rotund form and complex root structure is emulated in our Cypress table lamp; an understated spherical piece with hand-carved glass furrows, acid dipped for an enchanting frosted look.

# Compatible with

Express

Yacht Club

TL236 in Amber and Brushed Bronze with 11" Tall Drum in Bennett's 1806W-70 Ochre