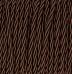

trees rotund form and complex root structure is emulated in our Cypress table lamp; an understated spherical piece with hand-carved glass furrows, acid dipped for an enchanting frosted look.

Required modifications for use on yachts - lacquer applied to all metal components, "sea rod" through centre to secure base to surfaces, with the cable exit through bottom of the base.

#### Compatible with



Yacht Club



TL236 in Clear Glass and Brushed Gold with an 11" Tall Drum Shade in Silk Linen 3998-41 Beige

## Available Finishes

#### **Glass Colour**



Halcyon Amber



Halcyon Clear



Halcyon Blush



Halcyon Ocean Blue

#### **Metal Finishes**



Antique **Brushed Brass** 



**Brushed Gold** 



**Brushed Nickel** 

#### **Recommended Shades**

11 inch Tall Drum

# Silk Flex Choice





Brown



Halcyon Bronze

Cream



Silver

#### **Available Sizes**

One size only

TL236, Height: 31 cm (12.2") Diameter: 27 cm (10.63") 1 x 40W E26

Max Watt and Lamps: 40W x 1 Net Weight: 4 kg / 9 lb Cable Exit:

Bottom

Dimensions are measured from the base of the lamp to the middle of the bulb holder and are excluding shade The overall height with a 11" tall drum shade 55cm - 21.5"

Finish note: As these glass lamps are handmade by our artisans in England, they may vary slightly from piece to piece in dimension and appearance