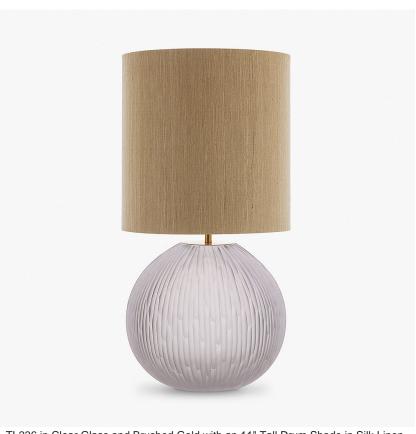

## **Cypress Lamp**

### **TL236**

Collection Name

#### **HALCYON COLLECTION**

The Giant Bald Cypress tree is of stalwart stature, rooted deep in the mangrove and keeping watch over an oasis of tranquility and stillness. The Cypress trees rotund form and complex root structure is emulated in our Cypress table lamp; an understated spherical piece with hand-carved glass furrows, acid dipped for an enchanting frosted look.

#### Compatible with

Yacht Club

TL236 in Clear Glass and Brushed Gold with an 11" Tall Drum Shade in Silk Linen 3998-41 Beige

#### **Available Sizes**

One size only

TL236, Height: 31 cm (12.2") Diameter: 27 cm (10.63") 1 x 40W E26

Max Watt and Lamps: 40W x 1 Net Weight: 4 kg / 9 lb Cable Exit:

Bottom

Dimensions are measured from the base of the lamp to the middle of the bulb holder and are excluding shade The overall height with a 11" tall drum shade 55cm - 21.5"