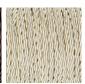

tund form and complex root structure is emulated in our Cypress table lamp; an understated spherical piece with hand-carved glass furrows, acid dipped for an enchanting frosted look.

Required modifications for use on yachts - lacquer applied to all metal components, "sea rod" through centre to secure base to surfaces, with the cable exit through bottom of the base.

#### Compatible with



Yacht Club



TL236 in Clear Glass and Brushed Gold with an 11" Tall Drum Shade in Silk Linen 3998-41 Beige

## Available Finishes

#### **Glass Colour**



Halcyon Amber



Halcyon Clear



Halcyon Blush



Halcyon Ocean Blue

#### **Metal Finishes**



Antique **Brushed Brass** 



**Brushed Gold** 



**Brushed Nickel** 

#### **Recommended Shades**

11 inch Tall Drum

# Silk Flex Choice





Brown



Halcyon Bronze

Cream



Silver

#### **Available Sizes**

One size only

TL236, Height: 31 cm (12.2") Diameter: 27 cm (10.63") 1 x 40W E26

Max Watt and Lamps: 40W x 1 Net Weight: 4 kg / 9 lb Cable Exit:

Bottom

Dimensions are measured from the base of the lamp to the middle of the bulb holder and are excluding shade The overall height with a 11" tall drum shade 55cm - 21.5"

Finish note: As these glass lamps are handmade by our artisans in England, they may vary slightly from piece to piece in dimension and appearance