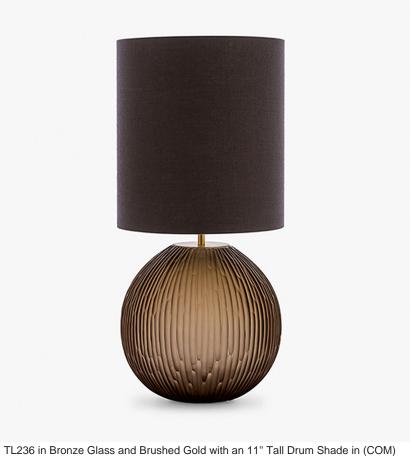

#### **TL236E**

Collection Name **HALCYON COLLECTION** 

The Giant Bald Cypress tree is of stalwart stature, rooted deep in the mangrove and keeping watch over an oasis of tranquility and stillness. The Cypress trees rotund form and complex root structure is emulated in our Cypress table lamp; an understated spherical piece with hand-carved glass furrows, acid dipped for an enchanting frosted look.

#### **Recommended Shades**

11 inch Tall Drum

#### **Available Sizes**

One size only

TL236, Height: 31 cm (12.2") Diameter: 27 cm (10.63") 1 × 40w E27

Max Watt and Lamps: 40w x 1 Net Weight: 4 kg / 9 lb

Dimensions are measured from the base of the lamp to the middle of the bulb holder and are excluding shade The overall height with a 11" tall drum shade 55cm - 21.5"