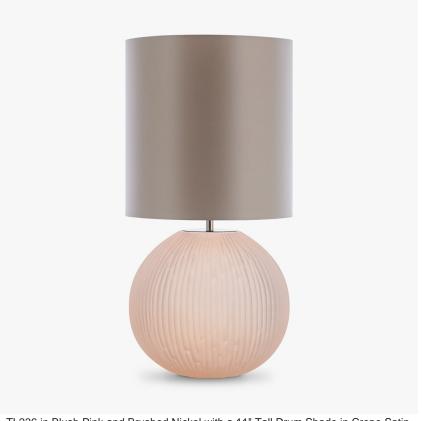

#### **TL236**

Collection Name
HALCYON COLLECTION

The Giant Bald Cypress tree is of stalwart stature, rooted deep in the mangrove and keeping watch over an oasis of tranquility and stillness. The Cypress trees rotund form and complex root structure is emulated in our Cypress table lamp; an understated spherical piece with hand-carved glass furrows, acid dipped for an enchanting frosted look.

#### Compatible with

Yacht Club

TL236 in Blush Pink and Brushed Nickel with a 11" Tall Drum Shade in Crepe Satin 1806W/403 Lilac Grey

#### **Available Sizes**

One size only

TL236, Height: 31 cm (12.2") Diameter: 27 cm (10.63") 1 x 40W E27

Max Watt and Lamps: 40W x 1 Net Weight: 4 kg / 9 lb Cable Exit:

Bottom

Dimensions are measured from the base of the lamp to the middle of the bulb holder and are excluding shade The overall height with a 11" tall drum shade 55cm - 21.5"