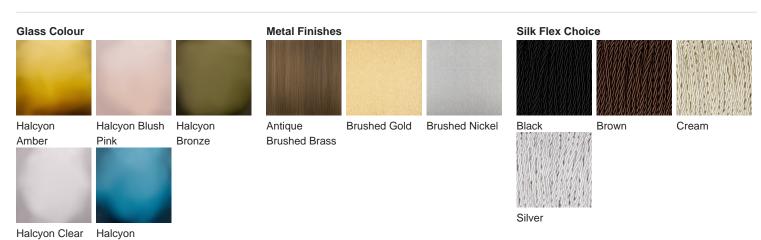

# **BELLA FIGURA**

## **Cypress Lamp**

#### **TL236**

Collection Name
HALCYON COLLECTION

The Giant Bald Cypress tree is of stalwart stature, rooted deep in the mangrove and keeping watch over an oasis of tranquility and stillness. The Cypress trees rotund form and complex root structure is emulated in our Cypress table lamp; an understated spherical piece with hand-carved glass furrows, acid dipped for an enchanting frosted look.

#### Compatible with



Yacht Club



TL236 in Blush Pink and Brushed Nickel with a 11" Tall Drum Shade in Crepe Satin 1806W/403 Lilac Grey

### **Available Finishes**

Ocean Blue



#### **Available Sizes**

One size only

TL236, Height: 31 cm (12.2") Diameter: 27 cm (10.63") 1 x 40W E27

Max Watt and Lamps: 40W x 1 Net Weight: 4 kg / 9 lb Cable Exit:

Bottom

Dimensions are measured from the base of the lamp to the middle of the bulb holder and are excluding shade The overall height with a 11" tall drum shade 55cm - 21.5"

Finish note: As these glass lamps are handmade by our artisans in England, they may vary slightly from piece to piece in dimension and appearance