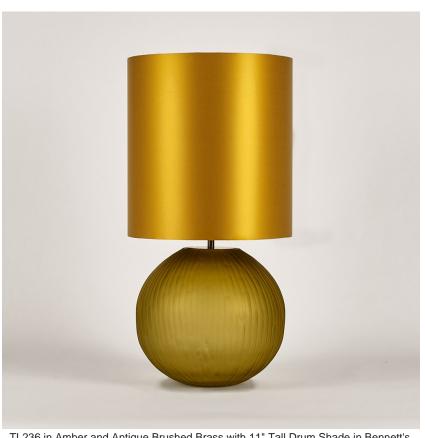

### **TL236**

Collection Name **HALCYON COLLECTION** 

The Giant Bald Cypress tree is of stalwart stature, rooted deep in the mangrove and keeping watch over an oasis of tranquility and stillness. The Cypress trees rotund form and complex root structure is emulated in our Cypress table lamp; an understated spherical piece with hand-carved glass furrows, acid dipped for an enchanting frosted look.

### Compatible with

Yacht Club

TL236 in Amber and Antique Brushed Brass with 11" Tall Drum Shade in Bennett's Crepe Satin Ochre 1806W/70