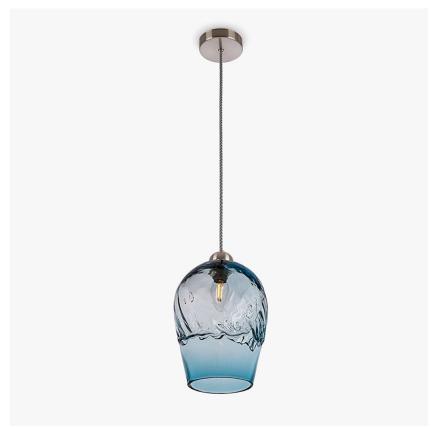

## **Crest Pendant**

## **CL238E**

Collection Name **HALCYON COLLECTION** 

Rolling waves tumble and break over the dome of these atmospheric glass pendants which feature a hot finished edge, preserving the molten fluidity of the glass. These temperate waves are the perfect antidote to the tumultuous storm captured within its table lamp counterpart: the calm before the storm. Finish note: As these pendants are handmade by our artisans in England and are a unique design, each pendant varies slightly in design and size from one another

#### **Available Sizes**

One size only

CL238,

Height: 25.5 cm (10.04") Diameter: 17.5 cm (6.89") 1 x 40W E14

Max Watt and Lamps: 40W x 1 Net Weight: 3 kg / 7 lb

This pendant is supplied as standard with 100cm (20") of flex. More flex is available on request, this design can be adjusted on site to desired hanging drops.