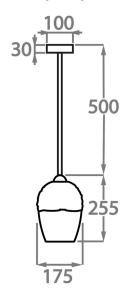

#### One size only CL238, Height: 25.5 cm (10.04") Diameter: 17.5 cm (6.89") 1 × 40W E14 Max Watt and Lamps: 40W x 1 Net Weight: 3 kg / 7 lb

This pendant is supplied as standard with 100cm (20") of flex. More flex is available on request, this design can be adjusted on site to desired hanging drops.