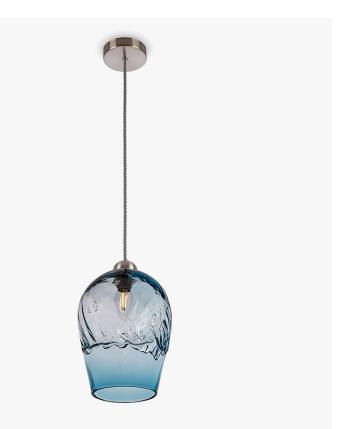

## CL238

**Collection Name** HALCYON COLLECTION

Rolling waves tumble and break over the dome of these atmospheric glass pendants which feature a hot finished edge, preserving the molten fluidity of the glass. These temperate waves are the perfect antidote to the tumultuous storm captured within its table lamp counterpart: the calm before the storm. Finish note: As these pendants are handmade by our artisans in England and are a unique design, each pendant varies slightly in design and size from one another

CL238 in Ocean Blue Glass and Brushed Nickel with Silver Flex