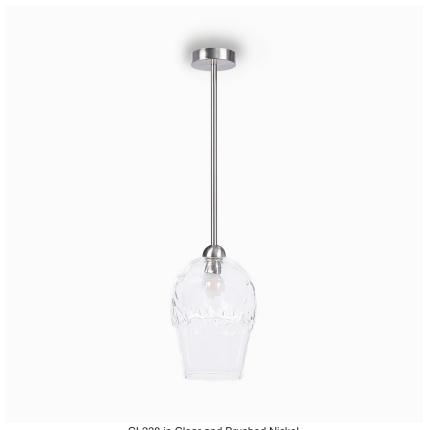

## **CL238E**

Collection Name

## Compatible with

Express

CL238 in Clear and Brushed Nickel

#### **Available Sizes**

One size only

CL238,

Height: 25.5 cm (10.04")
Diameter: 17.5 cm (6.89")
Bulbs: 1 x 40W E14
Net Weight: 3 kg / 7 lb