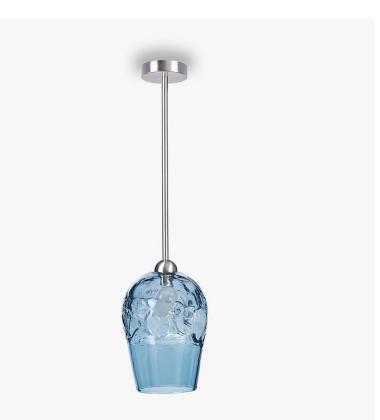

## **Crest Pendant**

### **CL238E**

Collection Name HALCYON COLLECTION

Rolling waves tumble and break over the dome of these atmospheric glass pendants which feature a hot finished edge, preserving the molten fluidity of the glass. These temperate waves are the perfect antidote to the tumultuous storm captured within its table lamp counterpart: the calm before the storm.

#### Compatible with

Express

CL238 in Ocean Blue and Brushed Nickel

#### One size only

CL238, Height: 25.5 cm (10.04") Diameter: 17.5 cm (6.89") Bulbs: 1 × 40W E14 Net Weight: 3 kg / 7 lb

www.bella-figura.com