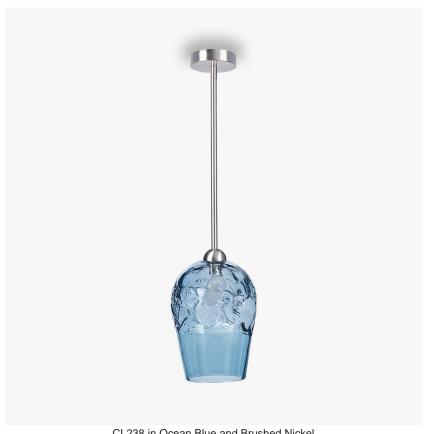

# **CL238**

Collection Name

# Compatible with

Express

CL238 in Ocean Blue and Brushed Nickel

### **Available Sizes**

One size only

CL238,

Height: 25.5 cm (10.04")
Diameter: 17.5 cm (6.89")
Bulbs: 1 x 40W E14
Net Weight: 3 kg / 7 lb