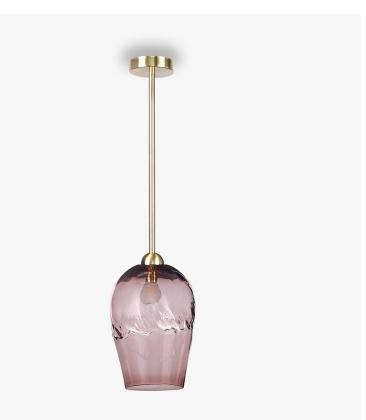

# **Crest Pendant**

## **CL238E**

Collection Name HALCYON COLLECTION

Rolling waves tumble and break over the dome of these atmospheric glass pendants which feature a hot finished edge, preserving the molten fluidity of the glass. These temperate waves are the perfect antidote to the tumultuous storm captured within its table lamp counterpart: the calm before the storm.

### One size only

CL238, Height: 25.5 cm (10.04") Diameter: 17.5 cm (6.89") Bulbs: 1 × 40W E14 Net Weight: 3 kg / 7 lb

www.bella-figura.com