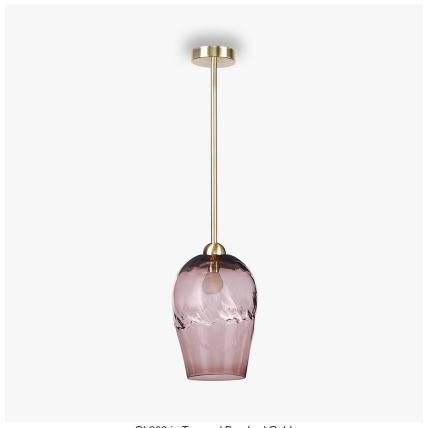

# **Crest Pendant**

# **CL238**

Collection Name

# HALCYON COLLECTION

Rolling waves tumble and break over the dome of these atmospheric glass pendants which feature a hot finished edge, preserving the molten fluidity of the glass. These temperate waves are the perfect antidote to the tumultuous storm captured within its table lamp counterpart: the calm before the storm.

# Compatible with

Express

CL238 in Tea and Brushed Gold

#### **Available Sizes**

One size only

CL238,

Height: 25.5 cm (10.04")
Diameter: 17.5 cm (6.89")
Bulbs: 1 x 40W E14
Net Weight: 3 kg / 7 lb