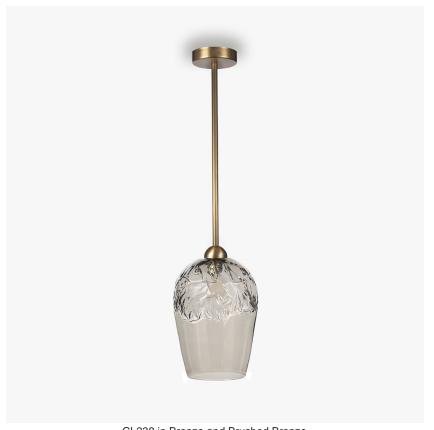

## **Crest Pendant**

## **CL238E**

Collection Name

## Compatible with

Express

CL238 in Bronze and Brushed Bronze

#### **Available Sizes**

One size only

CL238,

Height: 25.5 cm (10.04")
Diameter: 17.5 cm (6.89")
Bulbs: 1 x 40W E14
Net Weight: 3 kg / 7 lb