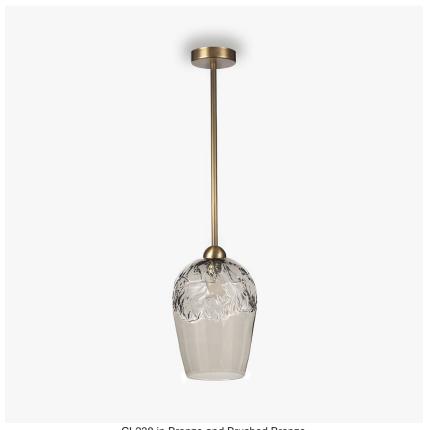

# **CL238**

Collection Name

# Compatible with

Express

CL238 in Bronze and Brushed Bronze

### **Available Sizes**

One size only

CL238,

Height: 25.5 cm (10.04")
Diameter: 17.5 cm (6.89")
Bulbs: 1 x 40W E14
Net Weight: 3 kg / 7 lb