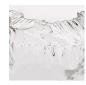

## **Crest Pendant**

## **CL238**

Collection Name

## HALCYON COLLECTION

Rolling waves tumble and break over the dome of these atmospheric glass pendants which feature a hot finished edge, preserving the molten fluidity of the glass. These temperate waves are the perfect antidote to the tumultuous storm captured within its table lamp counterpart: the calm before the storm.