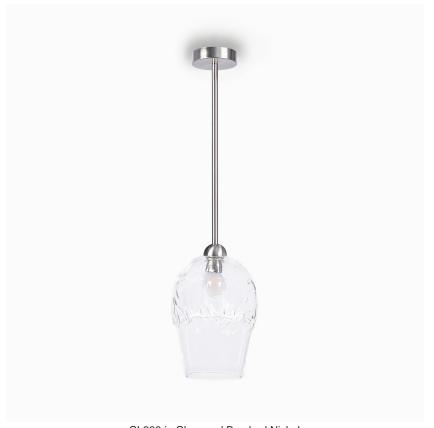

## **Crest Pendant**

## **CL238**

Collection Name

## Compatible with

Express

CL238 in Clear and Brushed Nickel

#### **Available Sizes**

One size only

CL238,

Height: 25.5 cm (10.04")
Diameter: 17.5 cm (6.89")
Bulbs: 1 x 40W E14
Net Weight: 3 kg / 7 lb