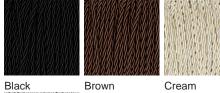

## Silk Flex Choice

Silver

One size only TL238, Height: 37.5 cm (14.76") Diameter: 28 cm (11.02") 1 x 40W E27 Max Watt and Lamps: 40W x 1 Net Weight: 7 kg / 16 lb Cable Exit: Bottom

Dimensions are measured from the base of the lamp to the middle of the bulb holder and are excluding shade The overall height with a 12" tall drum shade 64cm - 25"