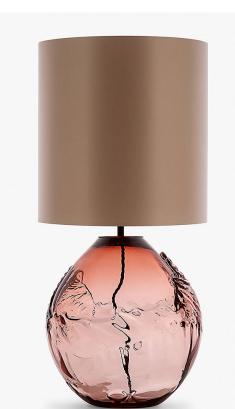

# **Crest Lamp**

# TL238

Collection Name HALCYON COLLECTION

All the drama and energy of surging seas; crashing and whirling waves, frozen in their capricious path. A theatrical storm has been skillfully manipulated from molten glass, suspending this animated force of nature within a tempestuous capsule, each design in its fluid form.

### Compatible with

Yacht Club

TL238 in Tea Glass and Brushed Dark Bronze with an 12" Tall Drum Shade in Crepe Satin 1806W/012 Frosted Almond

## Silk Flex Choice

Silver

One size only TL238, Height: 37.5 cm (14.76") Diameter: 28 cm (11.02") 1 x 40W E27 Max Watt and Lamps: 40W x 1 Net Weight: 7 kg / 16 lb Cable Exit: Bottom

Dimensions are measured from the base of the lamp to the middle of the bulb holder and are excluding shade The overall height with a 12" tall drum shade 64cm - 25"