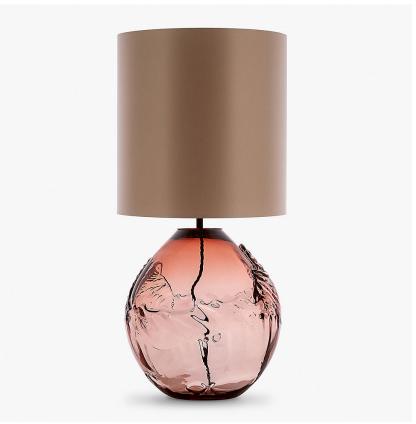

# **BELLA FIGURA**

## **Crest Lamp**

### **TL238E**

Collection Name

#### **HALCYON COLLECTION**

All the drama and energy of surging seas; crashing and whirling waves, frozen in their capricious path. A theatrical storm has been skillfully manipulated from molten glass, suspending this animated force of nature within a tempestuous capsule, each design in its fluid form.

Finish note as these lamps are handmade by our artisans in England, they may vary slightly from piece to piece in dimension and appearance.

### Compatible with

Express

TL238 in Tea Glass and Brushed Dark Bronze with an 12" Tall Drum Shade in Crepe Satin 1806W/012 Frosted Almond

#### **Available Sizes**

One size only

TL238, Height: 37.5 cm (14.76") Diameter: 28 cm (11.02") 1 x 40W E27

Max Watt and Lamps: 40W x 1 Net Weight: 7 kg / 16 lb

Dimensions are measured from the base of the lamp to the middle of the bulb holder and are excluding shade The overall height with a 12" tall drum shade 64cm - 25"