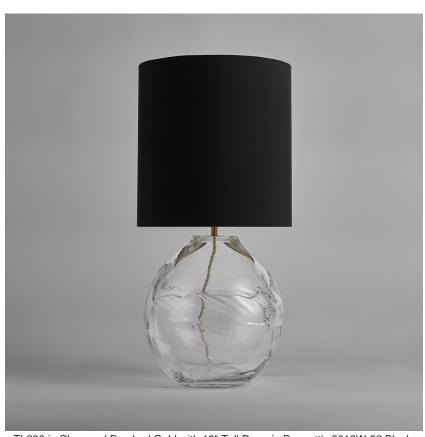

### Compatible with

Express

Yacht Club

TL238 in Clear and Brushed Gold with 12" Tall Drum in Bennett's 5018W-52 Black Dupion