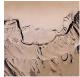

# **BELLA FIGURA**

## **Crest Lamp**

#### **TL238E**

Collection Name

#### **HALCYON COLLECTION**

All the drama and energy of surging seas; crashing and whirling waves, frozen in their capricious path. A theatrical storm has been skillfully manipulated from molten glass, suspending this animated force of nature within a tempestuous capsule, each design in its fluid form.

#### Compatible with



Express



Yacht Club



TL238 in Clear and Brushed Gold with 12" Tall Drum in Bennett's 5018W-52 Black Dupion

#### **Available Finishes**

#### **Glass Finish**



Crest Bronze



Crest Ocean Blue Crest Tea



#### **Neck and Bulb Holder**



**Brushed Gold** 



Brushed Nickel Brushed



Bronze

### Recommended Shade(s) (OPTIONAL)

12" Tall Drum



#### Silk Flex







Cream



Silver

#### **Available Sizes**

One size only

TL238, Height: 37.5 cm (14.76") Diameter: 28 cm (11.02")

Bulbs: 1 x 40W E27
Net Weight: 7 kg / 16 lb Cable Exit:

Bottom

Dimensions are measured from the base of the lamp to the middle of the bulb holder and are excluding shade The overall height with a 12" tall drum shade 64cm - 25"

Finish note: As these glass lamps are handmade by our artisans in England, they may vary slightly from piece to piece in dimension and appearance