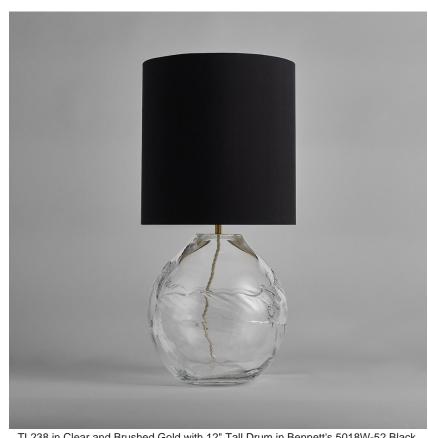

#### Compatible with

Express

Yacht Club

TL238 in Clear and Brushed Gold with 12" Tall Drum in Bennett's 5018W-52 Black Dupion

#### **Available Sizes**

One size only

TL238, Height: 37.5 cm (14.76") Diameter: 28 cm (11.02")

Bulbs: 1 x 40W E27
Net Weight: 7 kg / 16 lb Cable Exit:

Bottom

Dimensions are measured from the base of the lamp to the middle of the bulb holder and are excluding shade The overall height with a 12" tall drum shade 64cm - 25"