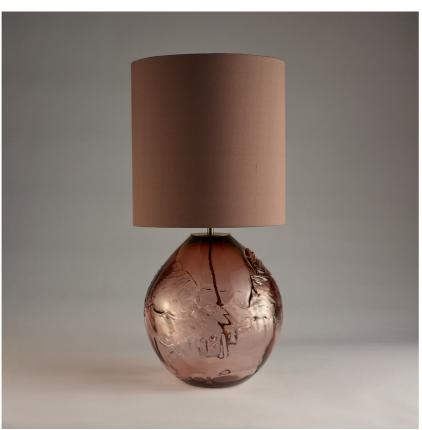

# **Crest Lamp**

## **TL238E**

Collection Name HALCYON COLLECTION

All the drama and energy of surging seas; crashing and whirling waves, frozen in their capricious path. A theatrical storm has been skillfully manipulated from molten glass, suspending this animated force of nature within a tempestuous capsule, each design in its fluid form.

Compatible with

TL238 in Tea and Brushed Bronze with 12" Tall Drum in Bennett's 5018W-127 Raisin

### Silk Flex

Black

Cream

Silver

One size only TL238, Height: 37.5 cm (14.76") Diameter: 28 cm (11.02") Bulbs: 1 × 40W E27 Net Weight: 7 kg / 16 lb Cable Exit: Bottom

Dimensions are measured from the base of the lamp to the middle of the bulb holder and are excluding shade The overall height with a 12" tall drum shade 64cm - 25"