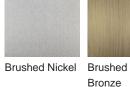

### **Available Finishes**

**Glass Finish** 

Brushed Gold

Neck and Bulb Holder

Recommended Shade(s) (OPTIONAL) 12" Tall Drum

Crest Bronze

Crest Ocean Blue Crest Tea

Brown