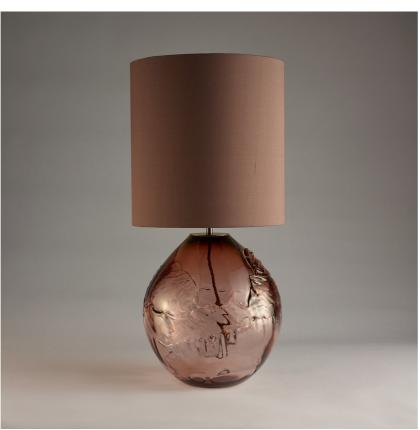

## **Crest Lamp**

TL238

Collection Name HALCYON COLLECTION

All the drama and energy of surging seas; crashing and whirling waves, frozen in their capricious path. A theatrical storm has been skillfully manipulated from molten glass, suspending this animated force of nature within a tempestuous capsule, each design in its fluid form.

Compatible with

TL238 in Tea and Brushed Bronze with 12" Tall Drum in Bennett's 5018W-127 Raisin

## Silk Flex

Cream

Brown

Silver

One size only TL238, Height: 37.5 cm (14.76") Diameter: 28 cm (11.02") Bulbs: 1 × 40W E27 Net Weight: 7 kg / 16 lb Cable Exit: Bottom

Dimensions are measured from the base of the lamp to the middle of the bulb holder and are excluding shade The overall height with a 12" tall drum shade 64cm - 25"