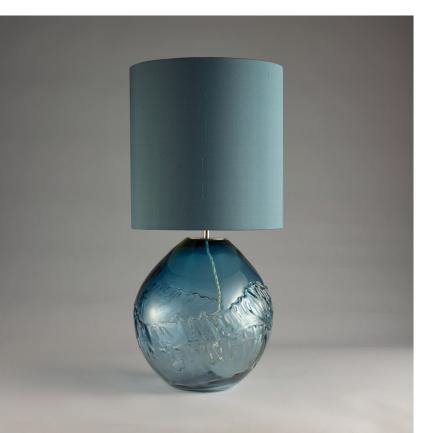

# **BELLA FIGURA**

## **Crest Lamp**

### **TL238E**

Collection Name HALCYON COLLECTION

All the drama and energy of surging seas; crashing and whirling waves, frozen in their capricious path. A theatrical storm has been skillfully manipulated from molten glass, suspending this animated force of nature within a tempestuous capsule, each design in its fluid form.

Compatible with

TL238 in Ocean Blue and Brushed Nickel with 12" Tall Drum in Bennett's 5018W-818 Alpine

#### Silk Flex

Silver

One size only TL238, Height: 37.5 cm (14.76") Diameter: 28 cm (11.02") Bulbs: 1 × 40W E27 Net Weight: 7 kg / 16 lb Cable Exit: Bottom

Dimensions are measured from the base of the lamp to the middle of the bulb holder and are excluding shade The overall height with a 12" tall drum shade 64cm - 25"

Finish note: As these glass lamps are handmade by our artisans in England, they may vary slightly from piece to piece in dimension and appearance