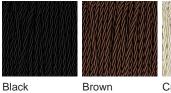

#### Silk Flex

Silver

One size only TL238, Height: 37.5 cm (14.76") Diameter: 28 cm (11.02") Bulbs: 1 × 40W E27 Net Weight: 7 kg / 16 lb Cable Exit: Bottom

Dimensions are measured from the base of the lamp to the middle of the bulb holder and are excluding shade The overall height with a 12" tall drum shade 64cm - 25"