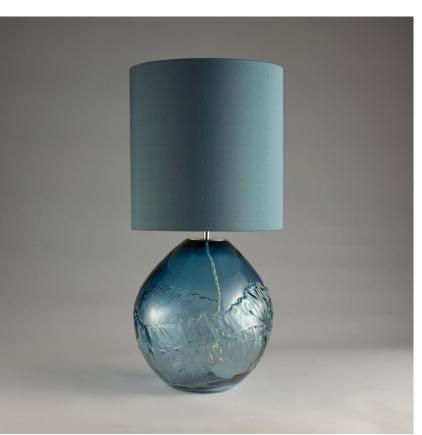

## **Crest Lamp**

TL238

Collection Name HALCYON COLLECTION

All the drama and energy of surging seas; crashing and whirling waves, frozen in their capricious path. A theatrical storm has been skillfully manipulated from molten glass, suspending this animated force of nature within a tempestuous capsule, each design in its fluid form.

Compatible with

TL238 in Ocean Blue and Brushed Nickel with 12" Tall Drum in Bennett's 5018W-818 Alpine

### Silk Flex

Black

Silver

One size only TL238, Height: 37.5 cm (14.76") Diameter: 28 cm (11.02") Bulbs: 1 × 40W E27 Net Weight: 7 kg / 16 lb Cable Exit: Bottom

Dimensions are measured from the base of the lamp to the middle of the bulb holder and are excluding shade The overall height with a 12" tall drum shade 64cm - 25"