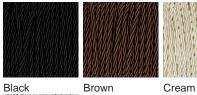

### Silk Flex

Black

Silver

One size only TL238, Height: 37.5 cm (14.76") Diameter: 28 cm (11.02") Bulbs: 1 × 40W E27 Net Weight: 7 kg / 16 lb Cable Exit: Bottom

Dimensions are measured from the base of the lamp to the middle of the bulb holder and are excluding shade The overall height with a 12" tall drum shade 64cm - 25"