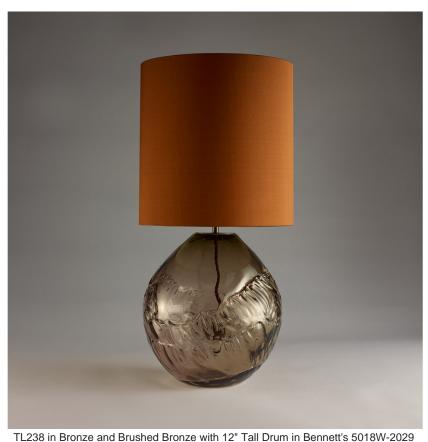

# **TL238**

Collection Name

# Recommended Shade(s) (OPTIONAL)

12" Tall Drum

#### **Available Sizes**

One size only

TL238, Height: 37.5 cm (14.76") Diameter: 28 cm (11.02")

Bulbs: 1 x 40W E27
Net Weight: 7 kg / 16 lb Cable Exit:

Bottom

Dimensions are measured from the base of the lamp to the middle of the bulb holder and are excluding shade The overall height with a 12" tall drum shade 64cm - 25"