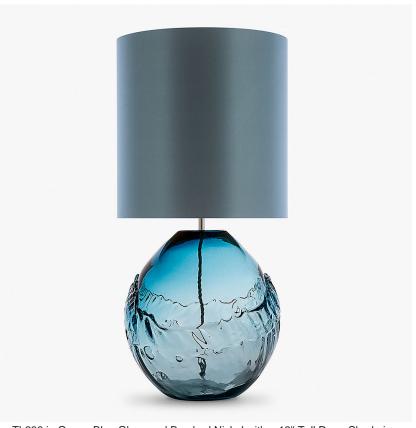

## Compatible with

Express

Yacht Club

TL238 in Ocean Blue Glass and Brushed Nickel with a 12" Tall Drum Shade in Crepe Satin 1806W/0312 Mist

#### **Available Sizes**

One size only

TL238, Height: 37.5 cm (14.76") Diameter: 28 cm (11.02") 1 × 40W E27

Max Watt and Lamps: 40W x 1 Net Weight: 7 kg / 16 lb Cable Exit:

Bottom

Dimensions are measured from the base of the lamp to the middle of the bulb holder and are excluding shade The overall height with a 12" tall drum shade 64cm - 25"