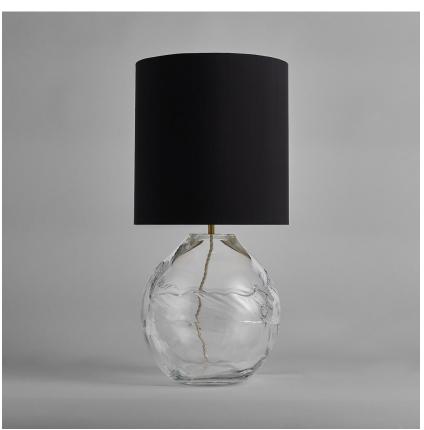

## **Crest Lamp**

### TL238

Collection Name HALCYON COLLECTION

All the drama and energy of surging seas; crashing and whirling waves, frozen in their capricious path. A theatrical storm has been skillfully manipulated from molten glass, suspending this animated force of nature within a tempestuous capsule, each design in its fluid form.

Compatible with

TL238 in Clear and Brushed Gold with 12" Tall Drum in Bennett's 5018W-52 Black Dupion

#### Silk Flex

Silver

One size only TL238, Height: 37.5 cm (14.76") Diameter: 28 cm (11.02") Bulbs: 1 × 40W E27 Net Weight: 7 kg / 16 lb Cable Exit: Bottom

Dimensions are measured from the base of the lamp to the middle of the bulb holder and are excluding shade The overall height with a 12" tall drum shade 64cm - 25"