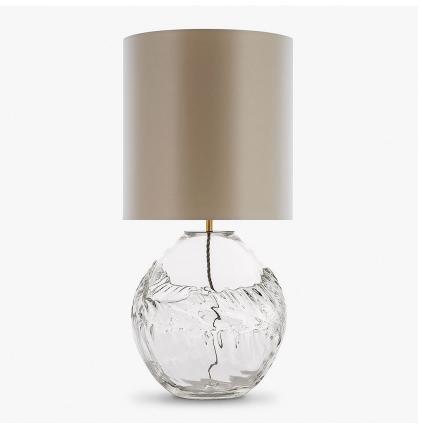

# **Crest Lamp**

#### **HALCYON COLLECTION**

All the drama and energy of surging seas; crashing and whirling waves, frozen in their capricious path. A theatrical storm has been skillfully manipulated from molten glass, suspending this animated force of nature within a tempestuous capsule, each design in its fluid form.

#### Compatible with

Yacht Club

TL238 in Clear Glass and Brushed Gold with an 12" Tall Drum Shade in Crepe Satin 5018W/4501 Platinum

#### **Available Sizes**

One size only

TL238, Height: 37.5 cm (14.76") Diameter: 28 cm (11.02") 1 x 40W E26

Max Watt and Lamps: 40W x 1 Net Weight: 7 kg / 16 lb Cable Exit:

Bottom

Dimensions are measured from the base of the lamp to the middle of the bulb holder and are excluding shade The overall height with a 12" tall drum shade 64cm - 25"