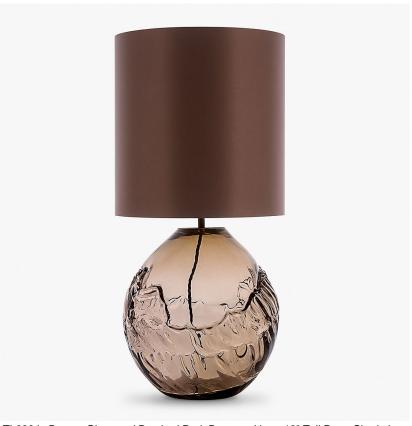

# **Crest Lamp**

## **TL238**

Collection Name

#### **HALCYON COLLECTION**

All the drama and energy of surging seas; crashing and whirling waves, frozen in their capricious path. A theatrical storm has been skillfully manipulated from molten glass, suspending this animated force of nature within a tempestuous capsule, each design in its fluid form.

#### Compatible with

Yacht Club

TL238 in Bronze Glass and Brushed Dark Bronze with an 12" Tall Drum Shade in Crepe Satin 1806W/326 Nutmeg

#### **Available Sizes**

One size only

TL238, Height: 37.5 cm (14.76") Diameter: 28 cm (11.02") 1 × 40W E27

Max Watt and Lamps: 40W x 1 Net Weight: 7 kg / 16 lb Cable Exit:

Bottom

Dimensions are measured from the base of the lamp to the middle of the bulb holder and are excluding shade The overall height with a 12" tall drum shade 64cm - 25"