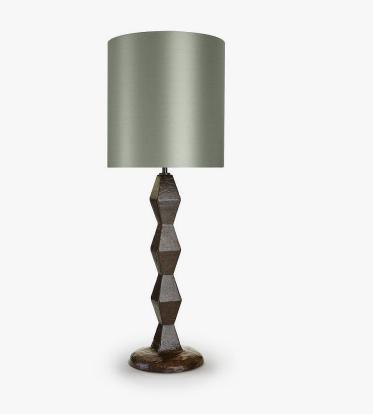

# **Constantin Lamp**

# **TL330E**

The Constantin table lamp draws its inspiration from a series of sculptures by the modernist pioneer Constantin Brancusi entitled "Endless Columns". Our adaptation of his work has been hand carved in wood by one of our UK artisans and painted individually. It is both elegant and strong or as the artist himself said: "Simplicity is complexity resolved."

# Compatible with

Express

TL330 in Sepia with Bronze and 11" Tall Drum Shade in Crepe Satin 1806W/ 408 Shaded Green

#### **Hand Carved Wood**

Sepia

# **Metal Finishes**

Bronze

#### **Recommended Shades**

11 inch Tall Drum

# **Available Sizes**

One Size Only

TL330, Height: 54 cm (21.26") Diameter: 17 cm (6.69") 1 x 40W E27 Max Watt and Lamps: 40W x 1

Net Weight: 2 kg / 5 lb

Overall height with an 11" Tall Drum Shade 76cm - 30"