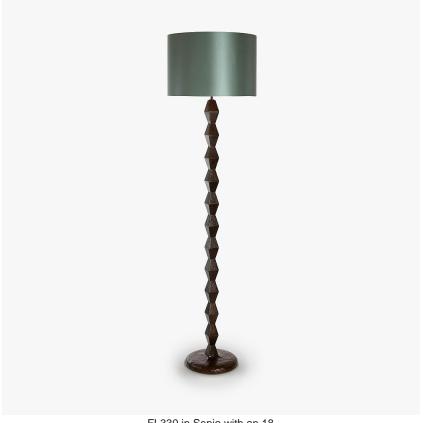

# **Constantin Floor Lamp**

## FL330E

The Constantin floor lamp draws its inspiration from a series of sculptures by the modernist pioneer Constantin Brancusi entitled "Endless Columns". Our adaptatation of his work has been hand carved in wood by one of our UK artisans and painted individually. It is both elegant and strong or as the artist himself said: "Simplicity is complexity resolved."

#### Compatible with

Express

FL330 in Sepia with an 18

## Recommended Shade - Large

18 inch Drum