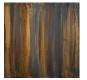

#### **Available Finishes**

**Distressed Bronze** 

One Size Only WL114, Height: 30 cm (11.81") Width: 23 cm (9.06") Bulbs: 2 × 2.5w LED G9 Net Weight: 2 kg / 5 lb

All our wall lights are suitable for bathrooms if positioned in Zone 3. Please refer to the IP Rating Guide in the Bathroom Section on our website.