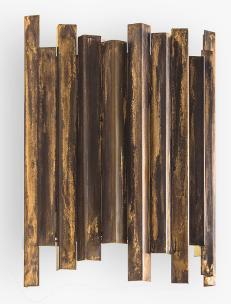

### WL114

Collection Name
MAYFAIR COLLECTION

An edgy new wall light inspired by brutalist designs from the 1970s. This design is made out of a series of random brass v-shaped strips, which are welded together to produce a unique piece of modern wall sculpture with a subtle lighting effect.

#### Compatible with

Bathroom

WL114 in Distressed Bronze

#### **Available Finishes**

**Distressed Bronze** 

One Size Only WL114, Height: 30 cm (11.81") Width: 23 cm (9.06") Bulbs: 2 × 2.5w LED G9 Net Weight: 2 kg / 5 lb

All our wall lights are suitable for bathrooms if positioned in Zone 3. Please refer to the IP Rating Guide in the Bathroom Section on our website.