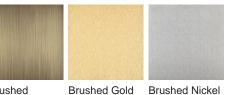

## WL211-RECT

**Collection Name** MOONLIGHT COLLECTION

The classic romantic image of the moon illuminating rippled water. We developed a way of melting, fusing and shaping the perfect 3D illustration of this scene in glass. The undulations in the glass appear to sway and pulse as the light hits the frozen waves, all clasped by understated, sleek metalwork to keep your eyes undistracted from the play of light within. To preserve the image as we imagined, the glass is solely available in a Satin finish but the metal details can be created in a number of our house finishes; Brushed Gold, Brushed Nickel or Brushed Dark Bronze to subtly adapt the look of these distinctive designs.

## **Available Finishes**

Clair de Lune Satin

Brushed Bronze

Brushed Nickel