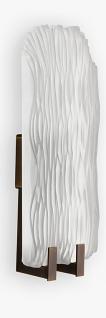

## WL211-RECT

**Collection Name** MOONLIGHT COLLECTION

The classic romantic image of the moon illuminating rippled water. We developed a way of melting, fusing and shaping the perfect 3D illustration of this scene in glass. The undulations in the glass appear to sway and pulse as the light hits the frozen waves, all clasped by understated, sleek metalwork to keep your eyes undistracted from the play of light within. To preserve the image as we imagined, the glass is solely available in a Satin finish but the metal details can be created in a number of our house finishes; Brushed Gold, Brushed Nickel or Brushed Dark Bronze to subtly adapt the look of these distinctive designs.

#### WL211-RECT in Satin and Brushed Bronze