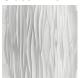

llection Name

### **MOONLIGHT COLLECTION**

The classic romantic image of the moon illuminating rippled water. We developed a way of melting, fusing and shaping the perfect 3D illustration of this scene in glass. The undulations in the glass appear to sway and pulse as the light hits the frozen waves, all clasped by understated, sleek metalwork to keep your eyes undistracted from the play of light within. To preserve the image as we imagined, the glass is solely available in a Satin finish but the metal details can be created in a number of our house finishes; Brushed Gold, Brushed Nickel or Brushed Dark Bronze to subtly adapt the look of these distinctive designs.

#### Compatible with



Express



WL211-OVAL in Satin and Brushed Bronze

# **Available Finishes**

#### **Glass Finish**



Clair de Lune Satin

#### **Metal Finish**



Brushed Bronze

# **Available Sizes**

One Size Only

WL211-OVAL,

Height: 41.5 cm (16.34")
Width: 21 cm (8.27")
Depth: 9.5 cm (3.74")
Bulbs: 2 × 3.6W 2750K Integrated

LED
Dimmable
Net Weight: 8 kg / 18 lb