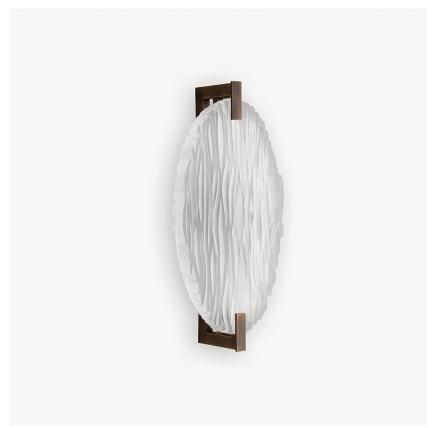

# Clair de Lune Oval Wall Light

# WL211-OVALE

Collection Name

### **MOONLIGHT COLLECTION**

The classic romantic image of the moon illuminating rippled water. We developed a way of melting, fusing and shaping the perfect 3D illustration of this scene in glass. The undulations in the glass appear to sway and pulse as the light hits the frozen waves, all clasped by understated, sleek metalwork to keep your eyes undistracted from the play of light within. To preserve the image as we imagined, the glass is solely available in a Satin finish but the metal details can be created in a number of our house finishes; Brushed Gold, Brushed Nickel or Brushed Dark Bronze to subtly adapt the look of these distinctive designs.

#### Compatible with

Express

WL211-OVAL in Satin and Brushed Bronze