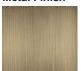

he classic romantic image of the moon illuminating rippled water. We developed a way of melting, fusing and shaping the perfect 3D illustration of this scene in glass. The undulations in the glass appear to sway and pulse as the light hits the frozen waves, all clasped by understated, sleek metalwork to keep your eyes undistracted from the play of light within. To preserve the image as we imagined, the glass is solely available in a Satin finish but the metal details can be created in a number of our house finishes; Brushed Gold, Brushed Nickel or Brushed Dark Bronze to subtly adapt the look of these distinctive designs.

#### Compatible with



Express



WL211-OVAL in Satin and Brushed Bronze

# **Available Finishes**

#### **Glass Finish**



Clair de Lune Satin

#### **Metal Finish**



Brushed Bronze

# **Available Sizes**

One Size Only

WL211-OVAL,

Height: 41.5 cm (16.34")
Width: 21 cm (8.27")
Depth: 9.5 cm (3.74")
Bulbs: 2 × 3.6W 2750K Integrated

LED
Dimmable
Net Weight: 8 kg / 18 lb