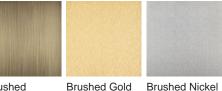

#### WL211-OVAL

Collection Name **MOONLIGHT COLLECTION** 

The classic romantic image of the moon illuminating rippled water. We developed a way of melting, fusing and shaping the perfect 3D illustration of this scene in glass. The undulations in the glass appear to sway and pulse as the light hits the frozen waves, all clasped by understated, sleek metalwork to keep your eyes undistracted from the play of light within. To preserve the image as we imagined, the glass is solely available in a Satin finish but the metal details can be created in a number of our house finishes; Brushed Gold, Brushed Nickel or Brushed Dark Bronze to subtly adapt the look of these distinctive designs.

#### Available Finishes

**Glass Finish** 

Clair de Lune Satin

Brushed Bronze

**Brushed Nickel** 