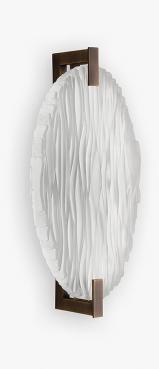

## Clair de Lune Oval Wall Light

#### WL211-OVAL

Collection Name **MOONLIGHT COLLECTION** 

The classic romantic image of the moon illuminating rippled water. We developed a way of melting, fusing and shaping the perfect 3D illustration of this scene in glass. The undulations in the glass appear to sway and pulse as the light hits the frozen waves, all clasped by understated, sleek metalwork to keep your eyes undistracted from the play of light within. To preserve the image as we imagined, the glass is solely available in a Satin finish but the metal details can be created in a number of our house finishes; Brushed Gold, Brushed Nickel or Brushed Dark Bronze to subtly adapt the look of these distinctive designs.

Compatible with

WL211-OVAL in Satin and Brushed Bronze

### One Size Only

WL211-OVAL, Height: 41.5 cm (16.34") Width: 21 cm (8.27") Depth: 9.5 cm (3.74") Bulbs: 2 × 3.6W 2750K Integrated LED Dimmable Net Weight: 8 kg / 18 lb

www.bella-figura.com