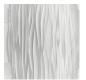

#### WL211-OVAL

Collection Name **MOONLIGHT COLLECTION** 

The classic romantic image of the moon illuminating rippled water. We developed a way of melting, fusing and shaping the perfect 3D illustration of this scene in glass. The undulations in the glass appear to sway and pulse as the light hits the frozen waves, all clasped by understated, sleek metalwork to keep your eyes undistracted from the play of light within. To preserve the image as we imagined, the glass is solely available in a Satin finish but the metal details can be created in a number of our house finishes; Brushed Gold, Brushed Nickel or Brushed Dark Bronze to subtly adapt the look of these distinctive designs.

#### Available Finishes

**Glass Finish** 

Clair de Lune Satin

Brushed Bronze

**Brushed Nickel** 