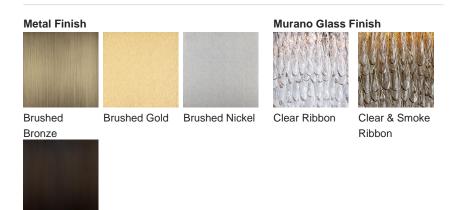

### Collection Name RETRO MURANO COLLECTION

The ornate and striking glass ribbons that adorn the sleek band of this inspiring piece create the illusion of cascading water, adding grandeur and character to any room. A design that incorporates this chandelier is instantly transformed into a spacious masterpiece. Available now in a spectacular triple drum version in three brushed metal finishesFinish note: Due to the nature of our hand made product our finishes can vary from piece to piece. Please be aware studio lighting can affect tone of metals and alter material appearance slightly. For more details, speak to your sales advisor who may be able to organise sampling upon request.

#### **Available Finishes**

CL464-3T-100 in Clear and Smoke and Brushed Bronze

Size One CL464-3T-60, Height: 31.5 cm (12.4") Diameter: 60 cm (23.62") Bulbs: 9 × 2.5W LED G9 Net Weight: 27 kg / 60 lb Size Two CL464-3T-80, Height: 31.5 cm (12.4") Diameter: 80 cm (31.5") Bulbs: 12 × 2.5W LED G9 Net Weight: 37 kg / 82 lb