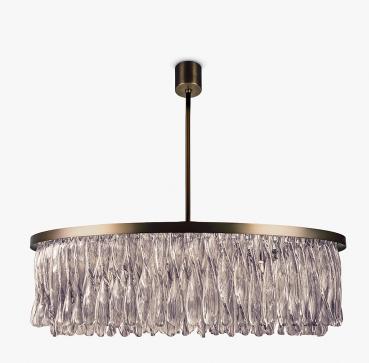

# Triple Drum Ribbon Chandelier

### Collection Name RETRO MURANO COLLECTION

The ornate and striking glass ribbons that adorn the sleek band of this inspiring piece create the illusion of cascading water, adding grandeur and character to any room. A design that incorporates this chandelier is instantly transformed into a spacious masterpiece. Available now in a spectacular triple drum version in three brushed metal finishesFinish note: Due to the nature of our hand made product our finishes can vary from piece to piece. Please be aware studio lighting can affect tone of metals and alter material appearance slightly. For more details, speak to your sales advisor who may be able to organise sampling upon request.

#### **Available Finishes**

CL464-3T-100 in Clear and Smoke and Brushed Bronze

Size One CL464-3T-60, Height: 31.5 cm (12.4") Diameter: 60 cm (23.62") Bulbs: 9 × 2.5W LED G9 Net Weight: 27 kg / 60 lb Size Two CL464-3T-80, Height: 31.5 cm (12.4") Diameter: 80 cm (31.5") Bulbs: 12 × 2.5W LED G9 Net Weight: 37 kg / 82 lb

## Size Three

CL464-3T-100, Height: 31.5 cm (12.4") Diameter: 100 cm (39.37") Bulbs: 15 × 2.5W LED G9 Net Weight: 47 kg / 104 lb

The dimensions of the central rod and ceiling rose are not included in the height measurements. The standard rod and ceiling rose height is 50cm (20") if not otherwise specified by customer.