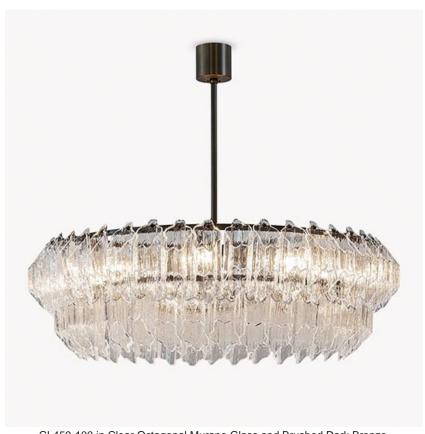

## **RETRO MURANO COLLECTION**

A new take on our popular Pentagon chandelier series, the Pentagon 3 chandelier is a welcome addition. Combining both retro-chic and modern opulance, the Pentagon 3 chandelier is made up of slanted Murano glass which hang gracefully from a two tiered metal frame and the option of finishing with a frosted cut out diffuser. This latest design is the perfect balance of craftsmanship and contemporary style.

## Compatible with

Bathroom

Yacht Club

CL459-100 in Clear Octagonal Murano Glass and Brushed Dark Bronze