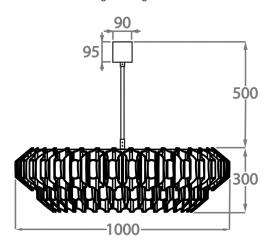

## Size Two

CL459-100,

Height: 30 cm (11.81")
Diameter: 100 cm (39.37")
12 x 5W G9
Max Watt and Lamps: 5W x 12
Net Weight: 23 kg / 51 lb