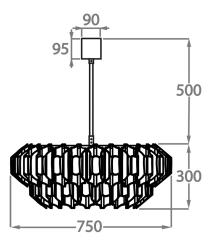

## Size One

CL459-75,

Height: 30 cm (11.81")
Diameter: 75 cm (29.53")
10 x 5W G9
Max Watt and Lamps: 5W x 10

Net Weight: 18 kg / 40 lb