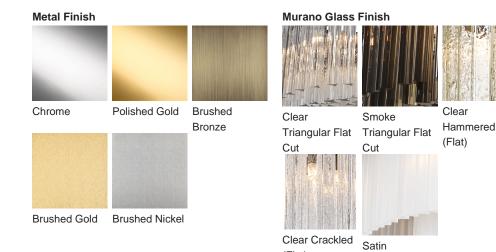

A FIGURA**

## **Small Circular Pendant**

### **CL455**

Collection Name

#### **RETRO MURANO COLLECTION**

An ultra-contemporary circular pendant, which is extremely elegant and versatile. It is ideal for use in smaller rooms or in porches and hallways instead of a more traditional lantern. It can also be used over a breakfast bar, peninsula or central island - either singularly or in groups of two or three. This pendant can also be ordered with longer or shorter glass drops.

#### **Test Certification**

IEC (International Electrotechnical Commission) test certificates available - will incur a surcharge UL (Underwriters Laboratories) test certificates available for the USA - will incur a surcharge



CL455 in Smoke Triangular Angle Cut Glass and Brushed Gold

## **Available Finishes**



(Flat)

Triangular Flat

Cut

## **Available Sizes**

One Size Only

CL455,

Height: 43 cm (16.93") Diameter: 18 cm (7.09") Bulbs: 3 x 2.5W LED G9 Net Weight: 4 kg / 9 lb

The dimensions of the central rod/chain and ceiling rose are not included in the height measurements. The standard rod and ceiling rose is 50cm (20"), but this can be ordered in different sizes by the customer.