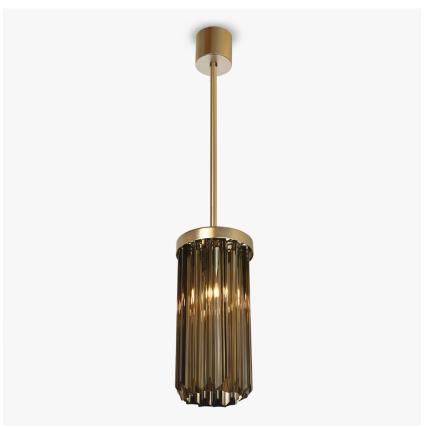

#### **RETRO MURANO COLLECTION**

An ultra-contemporary circular pendant, which is extremely elegant and versatile. It is ideal for use in smaller rooms or in porches and hallways instead of a more traditional lantern. It can also be used over a breakfast bar, peninsula or central island - either singularly or in groups of two or three. This pendant can also be ordered with longer or shorter glass drops.

CL455 in Smoke Triangular Angle Cut Glass and Brushed Gold

## **Available Sizes**

One Size Only

CL455,

Height: 43 cm (16.93") Diameter: 18 cm (7.09") Bulbs: 3 x 2.5W LED G9 Net Weight: 4 kg / 9 lb

The dimensions of the central rod/chain and ceiling rose are not included in the height measurements. The standard rod and ceiling rose is 50cm (20"), but this can be ordered in different sizes by the customer.