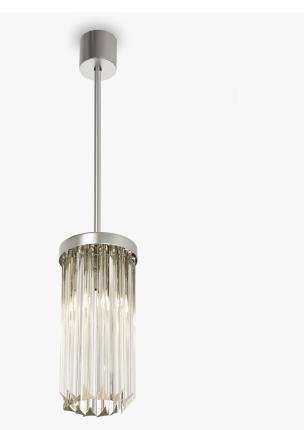

#### CL455

Collection Name RETRO MURANO COLLECTION

An ultra-contemporary circular pendant, which is extremely elegant and versatile. It is ideal for use in smaller rooms or in porches and hallways instead of a more traditional lantern. It can also be used over a breakfast bar, peninsula or central island - either singularly or in groups of two or three. This pendant can also be ordered with longer or shorter glass drops.

CL455 in Clear Triangular Angle Cut Murano Glass and Brushed Nickel

## Available Finishes

One Size Only CL455, Height: 43 cm (16.93") Diameter: 18 cm (7.09") Bulbs: 3 × 2.5W LED G9 Net Weight: 8 kg / 18 lb

The dimensions of the central rod/chain and ceiling rose are not included in the height measurements The standard rod and ceiling rose is 50cm (20"), but this can be ordered in different sizes by the customer