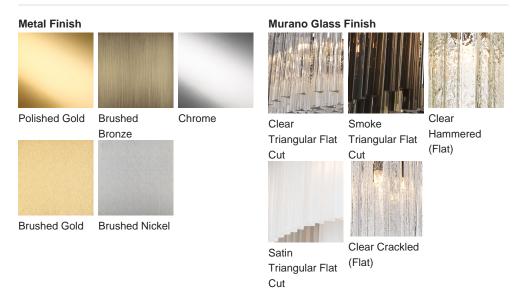

## Available Finishes

One Size Only CL455, Height: 43 cm (16.93") Diameter: 18 cm (7.09") Bulbs: 3 × 2.5W LED G9 Net Weight: 8 kg / 18 lb

The dimensions of the central rod/chain and ceiling rose are not included in the height measurements The standard rod and ceiling rose is 50cm (20"), but this can be ordered in different sizes by the customer