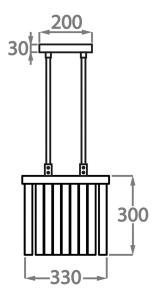

## One Size Only

CL454,

Height: 30 cm (11.81") Width: 33 cm (12.99") 4 x 2.5W LED G9

Max Watt and Lamps: 2.5W LED x 4 Net Weight: 20 kg / 44 lb

The dimensions of the central rods and ceiling rose are not included in the height measurements.

Please add a minimum of 15cm (6") to take this into account. The standard rods and ceiling rose are 50cm (20"), but these can be specified in the exact size required by the customer at the time of order.