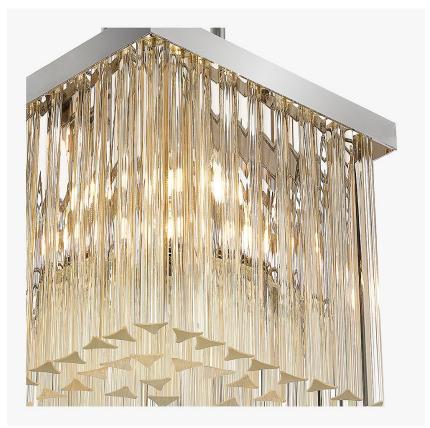

# **Small Quadro Pendant**

# **RETRO MURANO COLLECTION**

An ultra-contemporary square pendant, which is extremely elegant and versatile. It is ideal for use in smaller rooms or in porches and hallways instead of a more traditional lantern. It can also be used over a breakfast bar, peninsula or central island - either as a single feature or in groups of two or three.

CL454 in Clear Triangular Flat Cut Murano Glass Rods and Chrome