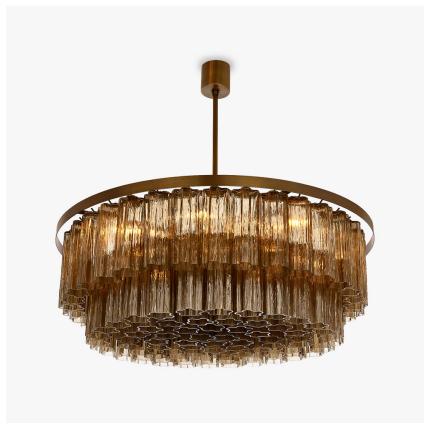

# Pentagon Double Drum Chandelier

#### **CL449**

Collection Name
RETRO MURANO COLLECTION

The latest addition to our Pentagon chandelier range. This new chandelier is sleek, elegant and ideal for rooms with slightly lower ceiling heights. The lower tier is filled with pentagonal glass tubes.

#### Compatible with

CL449-90 in Smoke and Brushed Bronze

#### **Available Sizes**

Size One

CL449-75,

Height: 30 cm (11.81")
Diameter: 75 cm (29.53")
Bulbs: 6 × 40w E27

Net Weight: 40 kg / 88 lb

Size Two

CL449-90,

Height: 30 cm (11.81")
Diameter: 90 cm (35.43")
Bulbs: 9 x 40w E27
Net Weight: 60 kg / 132 lb

Size Three

CL449-120, Height: 30 cm (11.81") Diameter: 120 cm (47.24") Bulbs: 12 × 40w E27 Net Weight: 90 kg / 198 lb

The dimensions of the central rod and ceiling rose are not included in the height measurements. The standard rod and ceiling rose is 50cm (20"), but this can be ordered in different sizes by the customer.