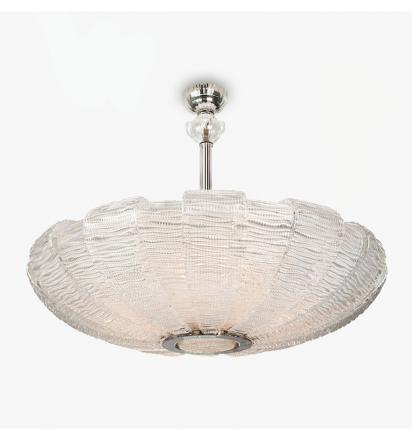

# CL447

**Collection Name RETRO MURANO COLLECTION** 

A beautiful chandelier made out of hand-made curved plates of textured Murano glass. Retro and yet beautifully elegant and contemporary.

### CL447-100 in Clear Murano Glass and Chrome