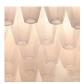

# **BELLA FIGURA**

# **Poly Chandelier**

### **CL446**

Collection Name

#### **RETRO MURANO COLLECTION**

A spectacular and slender chandelier incorporating the famous "Polyhedral" Murano glass diamond shaped tubes. Retro and yet still beautifully elegant & contemporary.

#### **Test Certification**

IEC (International Electrotechnical Commission) test certificates available - will incur a surcharge UL (Underwriters Laboratories) test certificates available for the USA - will incur a surcharge



CL446-90 in Smoke 'Polyhedral' Murano Glass and Chrome

#### **Available Finishes**

## **Metal Finish**



Brushed Bronze



Brushed Nickel Brushed Gold

#### Murano Glass Finish



Poly Clear



Poly Smoke



Poly Satin



Bronze

#### **Available Sizes**

Size One

CL446-60,

Height: 40 cm (15.75")

Diameter: 60 cm (23.62")

Bulbs: 5 × 40w E27

Net Weight: 22 kg / 48 lb

Size Two

CL446-90,

Height: 40 cm (15.75") Diameter: 90 cm (35.43") Bulbs: 6 × 40w E27

Net Weight: 34 kg / 75 lb

Size Three

CL446-120,

Height: 40 cm (15.75") Diameter: 120 cm (47.24") Bulbs: 12 x 40w E27 Net Weight: 48 kg / 106 lb

The dimensions of the central rod/chain and ceiling rose are not included in the height measurements Standard rod/chain and ceiling rose is 50cm if not otherwise specified by customer