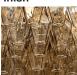

#### **RETRO MURANO COLLECTION**

A spectacular and slender chandelier incorporating the famous "Polyhedral" Murano glass diamond shaped tubes. Retro and yet still beautifully elegant & contemporary.

CL446-90 in Smoke 'Polyhedral' Murano Glass and Chrome