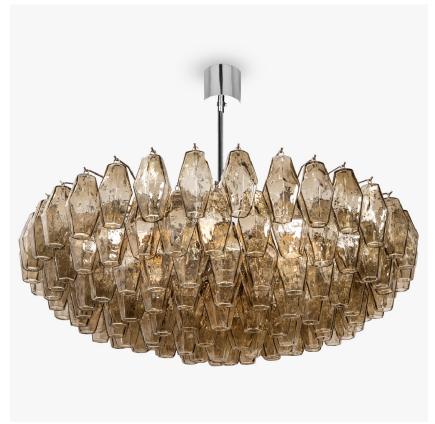

# **Poly Chandelier**

#### **RETRO MURANO COLLECTION**

A spectacular and slender chandelier incorporating the famous "Polyhedral" Murano glass diamond shaped tubes. Retro and yet still beautifully elegant & contemporary.

CL446-90 in Smoke 'Polyhedral' Murano Glass and Chrome