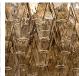

#### **RETRO MURANO COLLECTION**

A spectacular and slender chandelier incorporating the famous "Polyhedral" Murano glass diamond shaped tubes. Retro and yet still beautifully elegant & contemporary.

CL446-90 in Clear 'Polyhedral' Murano Glass and Chrome