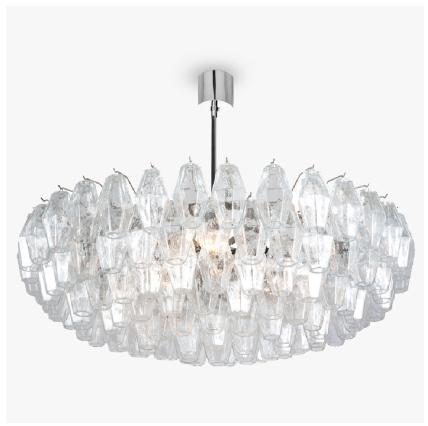

CL446-90 in Clear 'Polyhedral' Murano Glass and Chrome

#### **RETRO MURANO COLLECTION**

A spectacular and slender chandelier incorporating the famous "Polyhedral" Murano glass diamond shaped tubes. Retro and yet still beautifully elegant & contemporary.