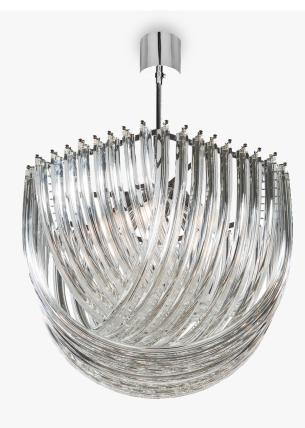

# Loop Chandelier

### CL444

Collection Name RETRO MURANO COLLECTION

A stylish chandelier made out of long curved tubes of triangular Murano glass, which are wrapped around the frame in three intertwined loops. A classic design from the 1950s, which is both stylish and timeless.

#### Compatible with

CL444-60 in Clear Murano Glass and Chrome

#### **Metal Finish**

ld Brushed

Bronze

Murano Glass Finish

Clear Loop

Size One CL444-50, Height: 38.5 cm (15.16") Diameter: 50 cm (19.69") Bulbs: 3 × 40w E27 Net Weight: 30 kg / 66 lb Size Two CL444-60, Height: 42 cm (16.54") Diameter: 60 cm (23.62") Bulbs: 6 × 40w E27 Net Weight: 46 kg / 101 lb

Size Three CL444-80, Height: 55 cm (21.65") Diameter: 80 cm (31.5") Bulbs: 8 × 40w E27 Net Weight: 60 kg / 132 lb

The dimensions of the central rod and ceiling rose are not included in the height measurements. Please add a minimum of 15cm (6") to take this into account. The standard rod and ceiling rose is 50cm (20"), but this can be specified in the exact size required by the customer at the time of order.