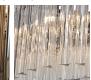

# Large Double Drum Chandelier

#### **CL443-LA**

Collection Name **RETRO MURANO COLLECTION** 

Ideal for rooms with slightly lower ceiling height, this contemporary chandelier subtly modernises any setting and is a unique design within the retro Murano collection. Created in our Italian familyowned workshops, this breath-taking piece is now available in a satin glass finish, giving an almost frosted look. This chandelier refreshes the room while maintaining the elegant style that is visible throughout this collection.

## **Murano Glass Finish**

Smoke Triangular Flat

Satin Triangular Flat Cut

Clear Triangular Flat

Hammered Glass

Clear Crackled

Size One

CL443-LA-60,